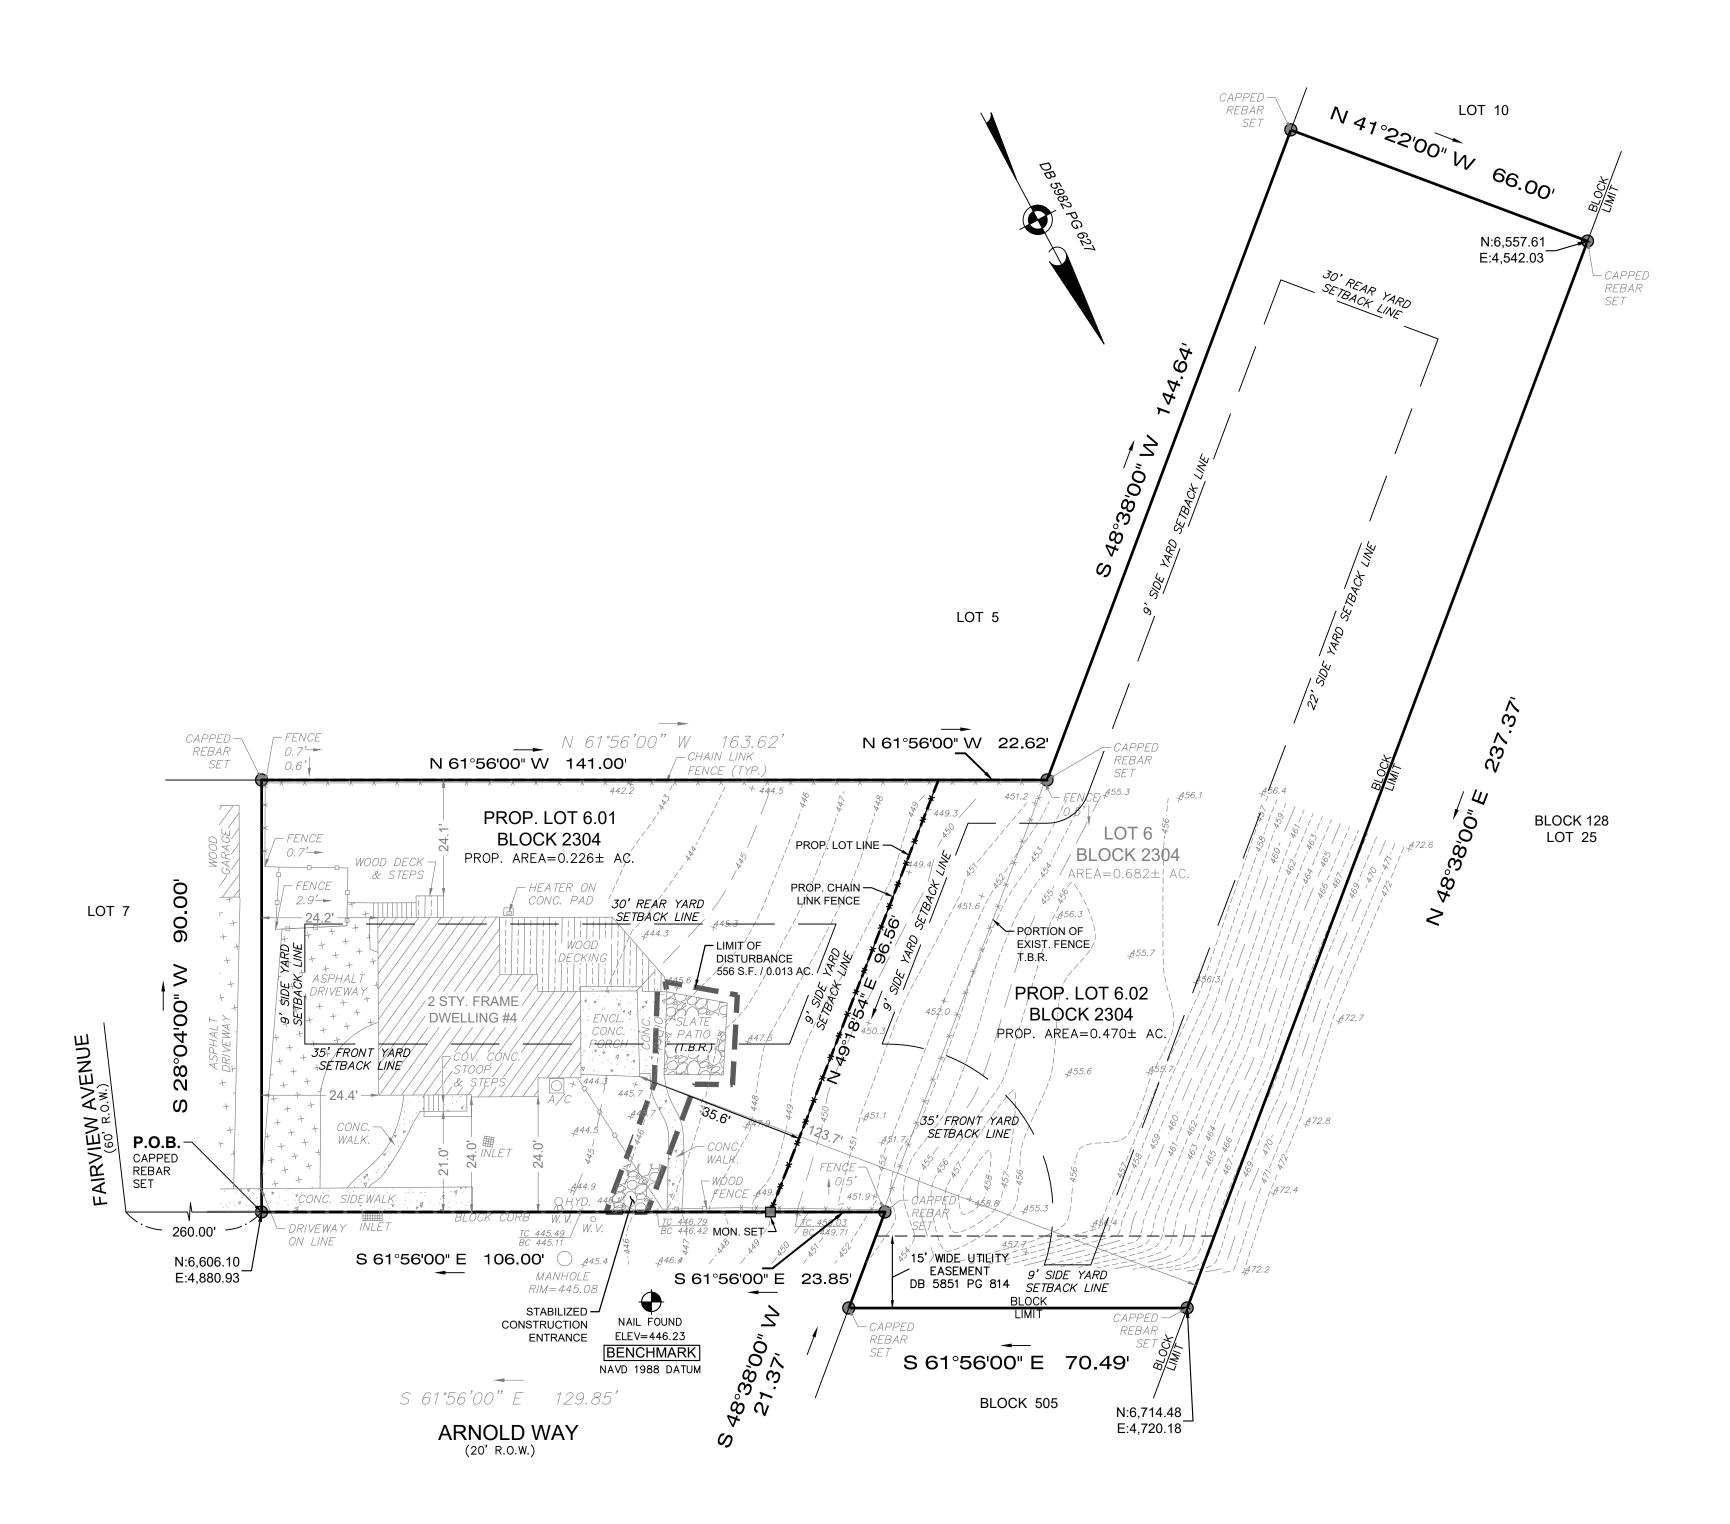

## ZONE DIAGO DEGUIDEMENTO

| ZONE R-100 REQUIREMENTS   |             |             |               |             |  |
|---------------------------|-------------|-------------|---------------|-------------|--|
|                           | REQUIRED    | EXISTING    | PROPOSED      | PROPOSED    |  |
|                           |             | (LOT 6)     | (LOT 6.01)    | (LOT 6.02)  |  |
| MIN. LOT AREA             | 12,000 S.F. | 29,689 S.F. | 11,115 S.F.** | 18,575 S.F. |  |
| MIN. LOT WIDTH            | 100 FT.     | 206.35 FT.  | 119.61 FT.    | 86.02 FT.** |  |
| MIN. FRONT YARD SETBACK   | 35 FT.      | 21 FT.*     | 21 FT.*       | _           |  |
| MIN. SIDE YARD SETBACK:   |             |             |               |             |  |
| SINGLE                    | 9 FT.       | 24.2 FT.    | 24.2 FT.      | _           |  |
| COMBINED                  | 20 FT.      | 147.9 FT.   | 59.8 FT.      | _           |  |
| COMBINED % OF WIDTH       | 25%         | 71.7%       | 50%           | -           |  |
| MIN. REAR YARD SETBACK    | 30 FT.      | 24.1 FT.*   | 24.1 FT.*     | _           |  |
| MAX.LOT COVERAGE          | 20%         | 5.2%        | 13.8%         | -           |  |
| MAX. IMPROVED LOT COVERAG | E 35%       | 12.1%       | 30.4%         | _           |  |

 EXISTING NON-CONFORMING \*\* - VARIANCE REQUIRED

# LOT COVERAGE (BUILDING) COVERAGE

| DESCRIPTION | ١          | EXISTING    | PROPOSED    |
|-------------|------------|-------------|-------------|
|             |            |             | 1 0025      |
|             |            | (LOT 6)     | (LOT 6.01)  |
| DWELLING    |            | 1,301 S.F.  | N.C.        |
| COV. STOOF  | •          | 17 S.F.     | N.C.        |
| COV. PORCH  | 1          | 211 S.F.    | N.C.        |
| BUILDING LO | T COVERAGE | 1,529 S.F.  | N.C.        |
| LOT AREA    |            | 29,689 S.F. | 11,115 S.F. |
| TOTAL BUILI | DING       | 5.2%        | 13.8%       |
| LOT COVER   | \GE        |             |             |

## N.C. - NO CHANGE

| N.C NO CHANGE         |             |             |  |  |  |  |
|-----------------------|-------------|-------------|--|--|--|--|
| IMPROVED LOT COVERAGE |             |             |  |  |  |  |
| DESCRIPTION           | EXISTING    | PROPOSED    |  |  |  |  |
|                       | (LOT 6)     | (LOT 6.01)  |  |  |  |  |
| DWELLING              | 1,301 S.F.  | N.C.        |  |  |  |  |
| COV. STOOP + STEPS    | 30 S.F.     | N.C.        |  |  |  |  |
| COV. PORCH + STEPS    | 211 S.F.    | N.C.        |  |  |  |  |
| DECKS + STEPS         | 475 S.F.    | N.C.        |  |  |  |  |
| WALLS                 | 14 S.F.     | N.C.        |  |  |  |  |
| DRIVEWAY              | 862 S.F.    | N.C.        |  |  |  |  |
| CONC.                 | 487 S.F.    | N.C.        |  |  |  |  |
| SLATE                 | 202 S.F.    | 0 S.F.      |  |  |  |  |
| IMPROVED LOT COVERAGE | 3,582 S.F.  | 3,380 S.F.  |  |  |  |  |
| LOT AREA              | 29,689 S.F. | 11,115 S.F. |  |  |  |  |
| TOTAL IMPROVED        | 12.1%       | 30.4%       |  |  |  |  |
| LOT COVERAGE          |             |             |  |  |  |  |